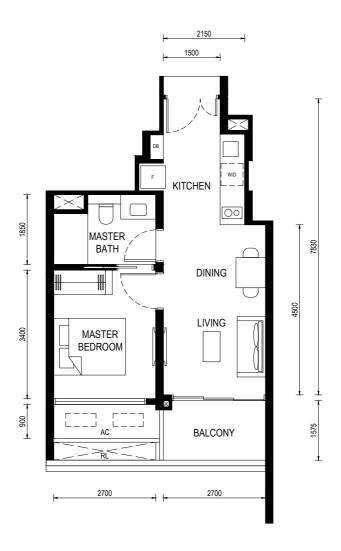

Floor Plan

Type (1)b

Unit: #02-06 to #13-06 #15-06 to #28-06

BP No.:

A1716-00022-2023-BP01 approved on 13 OCT 2024

#### LEGEND:

 $\sim$ 

- DISTRIBUTION BOARD DB

- WASHER CUM DRYER W/D

- AIRCON LEDGE (NON-STRATA AREA) AC

- RAILING (NON STRATA AREA) RL

AIRCON CONDENSER

SERVICES VOID SPACE (NON-STRATA AREA)

RAINWATER DOWNPIPE SHAFT SPACE (NON-STRATA AREA)

WALL NOT ALLOWED TO BE HACKED OR ALTERED (INCLUDING BY WAY OF DRILLING) WALL THICKNESS IS 100MM-200MM (EXCLUDED FINISHES)

Floor Plan

Type (1)b1

Unit: #01-06