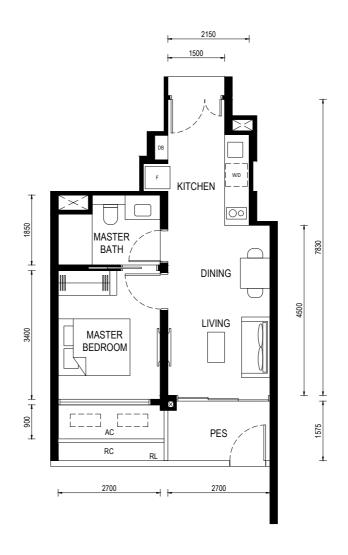

RAINWATER DOWNPIPE SHAFT SPACE (NON-STRATA AREA)

WALL NOT ALLOWED TO BE HACKED OR ALTERED (INCLUDING BY WAY OF DRILLING) WALL THICKNESS IS 100MM-200MM (EXCLUDED FINISHES)

Floor Plan

Type (1)b1

Unit: #01-06

BP No.:

A1716-00022-2023-BP01 approved on 13 OCT 2024

#### LEGEND:

 $\sim$ 

F - FRIDGE

DB - DISTRIBUTION BOARD

W/D - WASHER CUM DRYER

AC - AIRCON LEDGE (NON-STRATA AREA)

RC - REINFORCED CONCRETE LEDGE (NON-STRATA AREA)

RL - RAILING (NON STRATA AREA)

PES - PRIVATE ENCLOSED SPACE

SERVICES VOID SPACE (NON-STRATA AREA)

RAINWATER DOWNPIPE SHAFT SPACE (NON-STRATA AREA)

WALL NOT ALLOWED TO BE HACKED OR ALTERED (INCLUDING BY WAY OF DRILLING) WALL THICKNESS IS 100MM-200MM (EXCLUDED FINISHES)