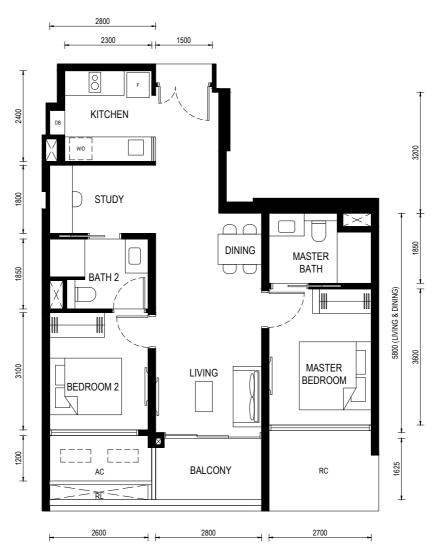

Floor Plan

Type (1)a1

Unit: #01-11

BP No.:

A1716-00022-2023-BP01 approved on 13 OCT 2024

#### LEGEND:

 $\sim$ 

F - FRIDGE

DB - DISTRIBUTION BOARD

W/D - WASHER CUM DRYER

AC - AIRCON LEDGE (NON-STRATA AREA)

RC - REINFORCED CONCRETE LEDGE (NON-STRATA AREA)

RL - RAILING (NON STRATA AREA)

PES - PRIVATE ENCLOSED SPACE

[\_\_\_] AIRCON CONDENSER

SERVICES VOID SPACE (NON-STRATA AREA)

RAINWATER DOWNPIPE SHAFT SPACE (NON-STRATA AREA)

WALL NOT ALLOWED TO BE HACKED OR ALTERED (INCLUDING BY WAY OF DRILLING) WALL THICKNESS IS 100MM-200MM (EXCLUDED FINISHES)