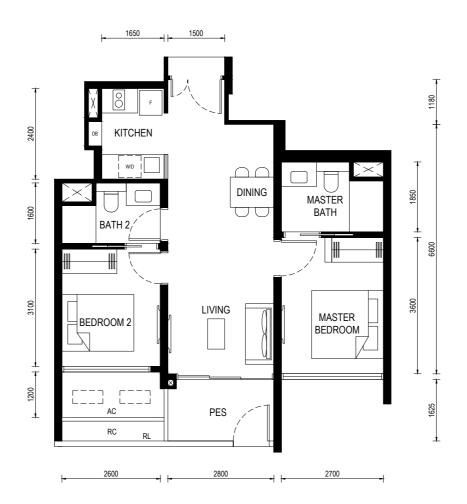

Floor Plan

Type (1)b

Unit: #02-06 to #13-06 #15-06 to #28-06

BP No.:

A1716-00022-2023-BP01 approved on 13 OCT 2024

#### LEGEND:

 $\sim$ 

- DISTRIBUTION BOARD DB

- WASHER CUM DRYER W/D

- AIRCON LEDGE (NON-STRATA AREA) AC

- RAILING (NON STRATA AREA) RL

AIRCON CONDENSER

SERVICES VOID SPACE (NON-STRATA AREA)

RAINWATER DOWNPIPE SHAFT SPACE (NON-STRATA AREA)

WALL NOT ALLOWED TO BE HACKED OR ALTERED (INCLUDING BY WAY OF DRILLING) WALL THICKNESS IS 100MM-200MM (EXCLUDED FINISHES)

Floor Plan

Type (1)b1

Unit: #01-06