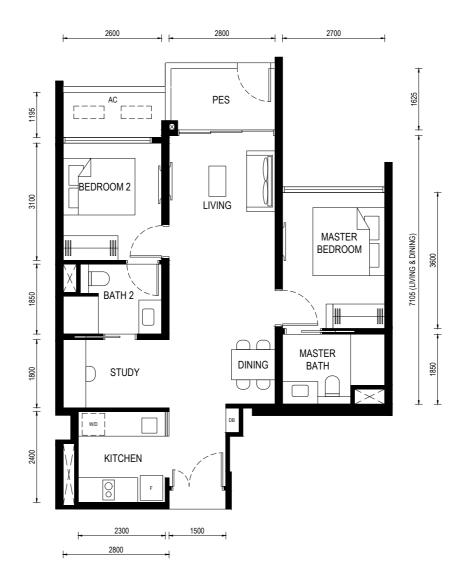

Floor Plan

Type (1)b

Unit: #02-06 to #13-06 #15-06 to #28-06

BP No.:

A1716-00022-2023-BP01 approved on 13 OCT 2024

#### LEGEND:

 $\sim$ 

- DISTRIBUTION BOARD DB

- WASHER CUM DRYER W/D

- AIRCON LEDGE (NON-STRATA AREA) AC

- RAILING (NON STRATA AREA) RL

AIRCON CONDENSER

SERVICES VOID SPACE (NON-STRATA AREA)

RAINWATER DOWNPIPE SHAFT SPACE (NON-STRATA AREA)

WALL NOT ALLOWED TO BE HACKED OR ALTERED (INCLUDING BY WAY OF DRILLING) WALL THICKNESS IS 100MM-200MM (EXCLUDED FINISHES)

Floor Plan

Type (1)b1

Unit: #01-06