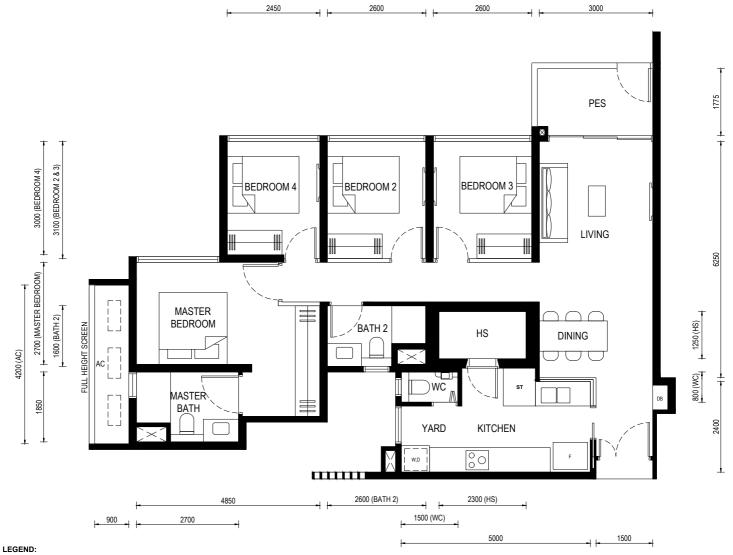

Floor Plan

Type (1)a1

Unit: #01-11

BP No.:

A1716-00022-2023-BP01 approved on 13 OCT 2024

#### LEGEND:

 $\sim$ 

F - FRIDGE

DB - DISTRIBUTION BOARD

W/D - WASHER CUM DRYER

AC - AIRCON LEDGE (NON-STRATA AREA)

RC - REINFORCED CONCRETE LEDGE (NON-STRATA AREA)

RL - RAILING (NON STRATA AREA)

PES - PRIVATE ENCLOSED SPACE

[\_\_\_] AIRCON CONDENSER

SERVICES VOID SPACE (NON-STRATA AREA)

RAINWATER DOWNPIPE SHAFT SPACE (NON-STRATA AREA)

WALL NOT ALLOWED TO BE HACKED OR ALTERED (INCLUDING BY WAY OF DRILLING) WALL THICKNESS IS 100MM-200MM (EXCLUDED FINISHES)