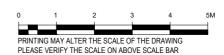

Floor Plan

Type (2)a1

Unit: #01-10

BP No.:

A1716-00022-2023-BP01 approved on 13 OCT 2024

#### LEGEND:

 $\sim$ 

- FRIDGE

- DISTRIBUTION BOARD DB

- WASHER CUM DRYER W/D

- AIRCON LEDGE (NON-STRATA AREA) AC

- REINFORCED CONCRETE LEDGE (NON-STRATA AREA) RC

RL - RAILING (NON STRATA AREA)

PES - PRIVATE ENCLOSED SPACE

AIRCON CONDENSER

SERVICES VOID SPACE (NON-STRATA AREA)

RAINWATER DOWNPIPE SHAFT SPACE (NON-STRATA AREA)

WALL NOT ALLOWED TO BE HACKED OR ALTERED (INCLUDING BY WAY OF DRILLING) WALL THICKNESS IS 100MM-200MM (EXCLUDED FINISHES)