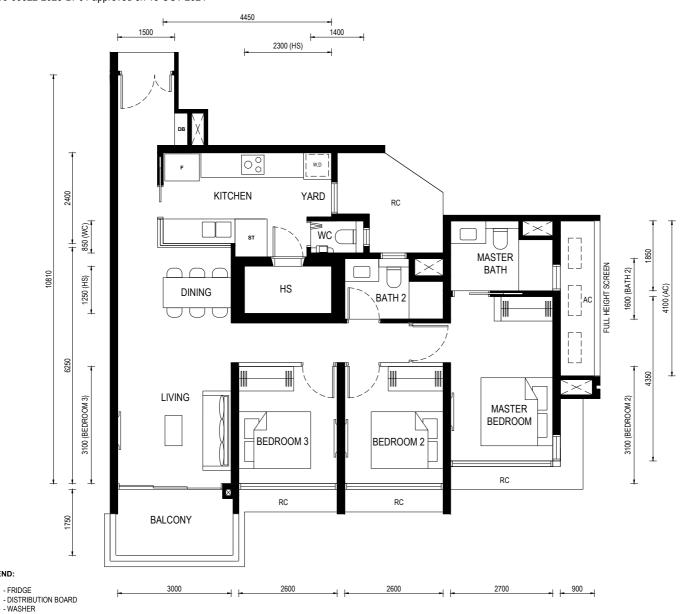

Floor Plan

Type (1)b

Unit: #02-06 to #13-06 #15-06 to #28-06

BP No.:

A1716-00022-2023-BP01 approved on 13 OCT 2024

#### LEGEND:

 $\sim$ 

- DISTRIBUTION BOARD DB

- WASHER CUM DRYER W/D

- AIRCON LEDGE (NON-STRATA AREA) AC

- RAILING (NON STRATA AREA) RL

AIRCON CONDENSER

SERVICES VOID SPACE (NON-STRATA AREA)

RAINWATER DOWNPIPE SHAFT SPACE (NON-STRATA AREA)

WALL NOT ALLOWED TO BE HACKED OR ALTERED (INCLUDING BY WAY OF DRILLING) WALL THICKNESS IS 100MM-200MM (EXCLUDED FINISHES)

Floor Plan

Type (1)b1

Unit: #01-06

BP No.:

A1716-00022-2023-BP01 approved on 13 OCT 2024