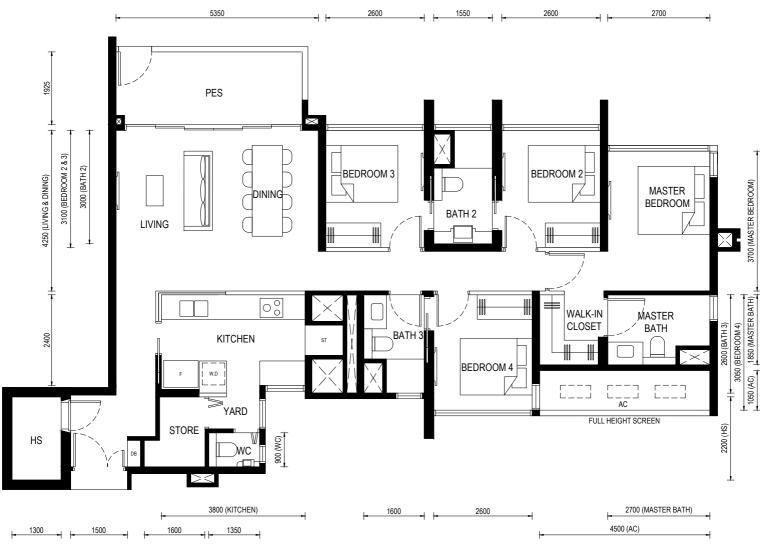

Floor Plan

Type (4)a1

Unit: #01-13

BP No.:

A1716-00022-2023-BP01 approved on 13 OCT 2024

F DB W D AC

- FRIDGE
- DISTRIBUTION BOARD
- WASHER
- DRYER
- AIRCON LEDGE (NON-STRATA AREA)

- HOUSEHOLD SHELTER
- PRIVATE ENCLOSED SPACE
- STORAGE
- WATER CLOSET HS PES

ST

AIRCON CONDENSER

SERVICES VOID SPACE (NON-STRATA AREA)  $\sim$ 

RAINWATER DOWNPIPE SHAFT SPACE (NON-STRATA AREA)

WALL NOT ALLOWED TO BE HACKED OR ALTERED (INCLUDING BY WAY OF DRILLING) WALL THICKNESS IS 100MM-200MM (EXCLUDED FINISHES)