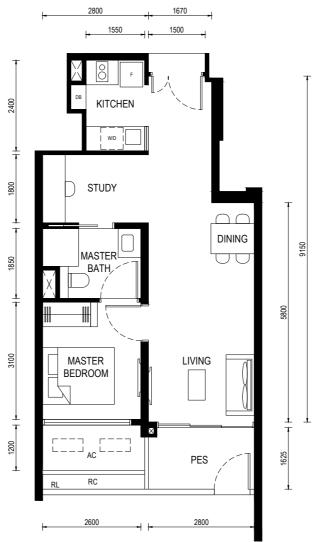

Floor Plan

Type (1)a1

Unit: #01-11

BP No.:

A1716-00022-2023-BP01 approved on 13 OCT 2024

#### LEGEND:

 $\sim$ 

F - FRIDGE

DB - DISTRIBUTION BOARD

W/D - WASHER CUM DRYER

AC - AIRCON LEDGE (NON-STRATA AREA)

RC - REINFORCED CONCRETE LEDGE (NON-STRATA AREA)

RL - RAILING (NON STRATA AREA)

PES - PRIVATE ENCLOSED SPACE

[\_\_\_] AIRCON CONDENSER

SERVICES VOID SPACE (NON-STRATA AREA)

RAINWATER DOWNPIPE SHAFT SPACE (NON-STRATA AREA)

WALL NOT ALLOWED TO BE HACKED OR ALTERED (INCLUDING BY WAY OF DRILLING) WALL THICKNESS IS 100MM-200MM (EXCLUDED FINISHES)