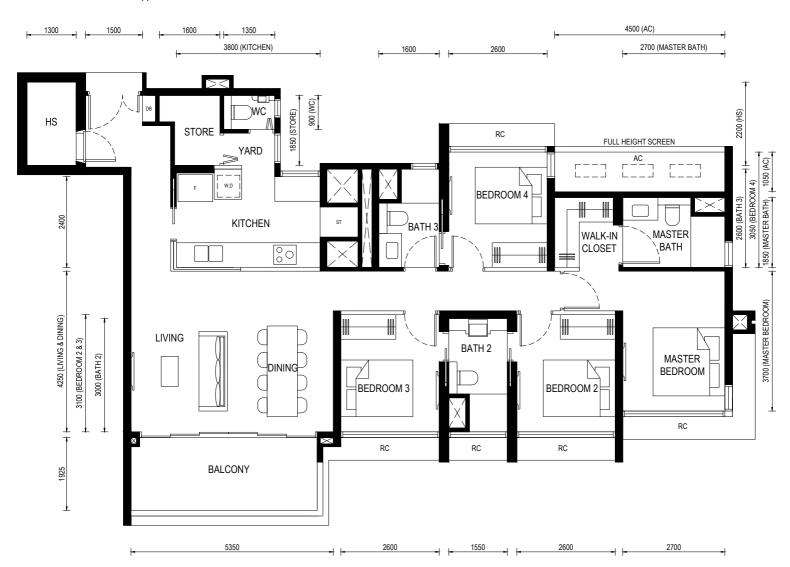

Floor Plan

Type (4)a1

Unit: #01-13

BP No.:

A1716-00022-2023-BP01 approved on 13 OCT 2024

F DB W D AC

- FRIDGE
- DISTRIBUTION BOARD
- WASHER
- DRYER
- AIRCON LEDGE (NON-STRATA AREA)

- HOUSEHOLD SHELTER
- PRIVATE ENCLOSED SPACE
- STORAGE
- WATER CLOSET HS PES

ST

AIRCON CONDENSER

SERVICES VOID SPACE (NON-STRATA AREA)  $\sim$ 

RAINWATER DOWNPIPE SHAFT SPACE (NON-STRATA AREA)

WALL NOT ALLOWED TO BE HACKED OR ALTERED (INCLUDING BY WAY OF DRILLING) WALL THICKNESS IS 100MM-200MM (EXCLUDED FINISHES)