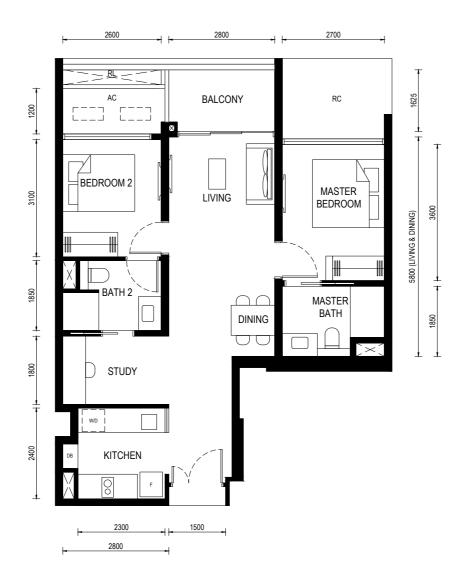

Floor Plan

Type (1)c1

Unit: #01-05

### LEGEND:

 $\sim$ 

- FRIDGE

- DISTRIBUTION BOARD DB

W/D - WASHER CUM DRYER

- AIRCON LEDGE (NON-STRATA AREA) AC

RC - REINFORCED CONCRETE LEDGE (NON-STRATA AREA)

RL - RAILING (NON STRATA AREA)

- PRIVATE ENCLOSED SPACE PES

SERVICES VOID SPACE (NON-STRATA AREA)

RAINWATER DOWNPIPE SHAFT SPACE (NON-STRATA AREA)

WALL NOT ALLOWED TO BE HACKED OR ALTERED (INCLUDING BY WAY OF DRILLING) WALL THICKNESS IS 100MM-200MM (EXCLUDED FINISHES)