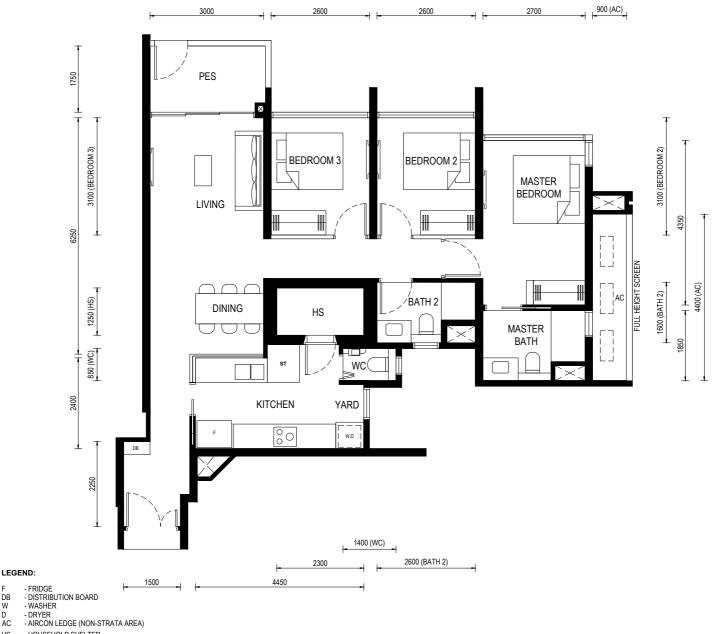

Floor Plan

Type (1)b

Unit: #02-06 to #13-06 #15-06 to #28-06

BP No.:

A1716-00022-2023-BP01 approved on 13 OCT 2024

#### LEGEND:

 $\sim$ 

- DISTRIBUTION BOARD DB

- WASHER CUM DRYER W/D

- AIRCON LEDGE (NON-STRATA AREA) AC

- RAILING (NON STRATA AREA) RL

AIRCON CONDENSER

SERVICES VOID SPACE (NON-STRATA AREA)

RAINWATER DOWNPIPE SHAFT SPACE (NON-STRATA AREA)

WALL NOT ALLOWED TO BE HACKED OR ALTERED (INCLUDING BY WAY OF DRILLING) WALL THICKNESS IS 100MM-200MM (EXCLUDED FINISHES)

Floor Plan

Type (1)b1

Unit: #01-06