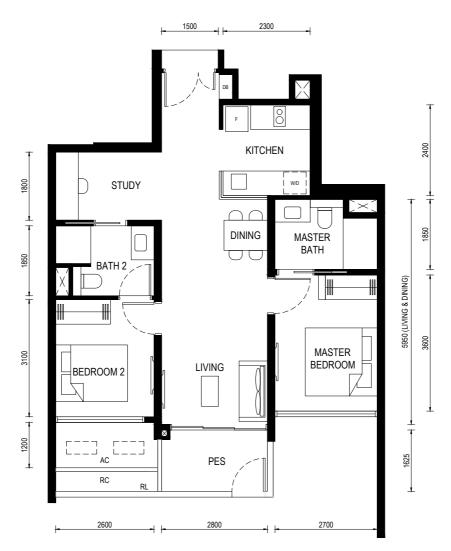

RAINWATER DOWNPIPE SHAFT SPACE (NON-STRATA AREA)

WALL NOT ALLOWED TO BE HACKED OR ALTERED (INCLUDING BY WAY OF DRILLING) WALL THICKNESS IS 100MM-200MM (EXCLUDED FINISHES)

Floor Plan

Type (1)b1

Unit: #01-06

BP No.:

A1716-00022-2023-BP01 approved on 13 OCT 2024

#### LEGEND:

 $\sim$ 

F - FRIDGE

DB - DISTRIBUTION BOARD

W/D - WASHER CUM DRYER

AC - AIRCON LEDGE (NON-STRATA AREA)

RC - REINFORCED CONCRETE LEDGE (NON-STRATA AREA)

RL - RAILING (NON STRATA AREA)

PES - PRIVATE ENCLOSED SPACE

SERVICES VOID SPACE (NON-STRATA AREA)

RAINWATER DOWNPIPE SHAFT SPACE (NON-STRATA AREA)

WALL NOT ALLOWED TO BE HACKED OR ALTERED (INCLUDING BY WAY OF DRILLING) WALL THICKNESS IS 100MM-200MM (EXCLUDED FINISHES)