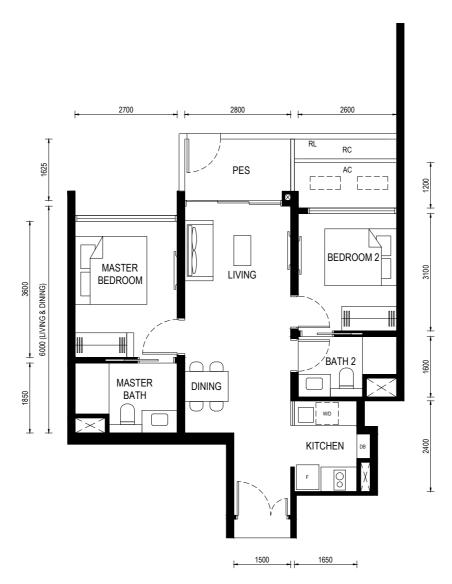

Floor Plan

Type (1)b

Unit: #02-06 to #13-06 #15-06 to #28-06

BP No.:

A1716-00022-2023-BP01 approved on 13 OCT 2024

#### LEGEND:

 $\sim$ 

- DISTRIBUTION BOARD DB

- WASHER CUM DRYER W/D

- AIRCON LEDGE (NON-STRATA AREA) AC

- RAILING (NON STRATA AREA) RL

AIRCON CONDENSER

SERVICES VOID SPACE (NON-STRATA AREA)

RAINWATER DOWNPIPE SHAFT SPACE (NON-STRATA AREA)

WALL NOT ALLOWED TO BE HACKED OR ALTERED (INCLUDING BY WAY OF DRILLING) WALL THICKNESS IS 100MM-200MM (EXCLUDED FINISHES)

Floor Plan

Type (1)b1

Unit: #01-06