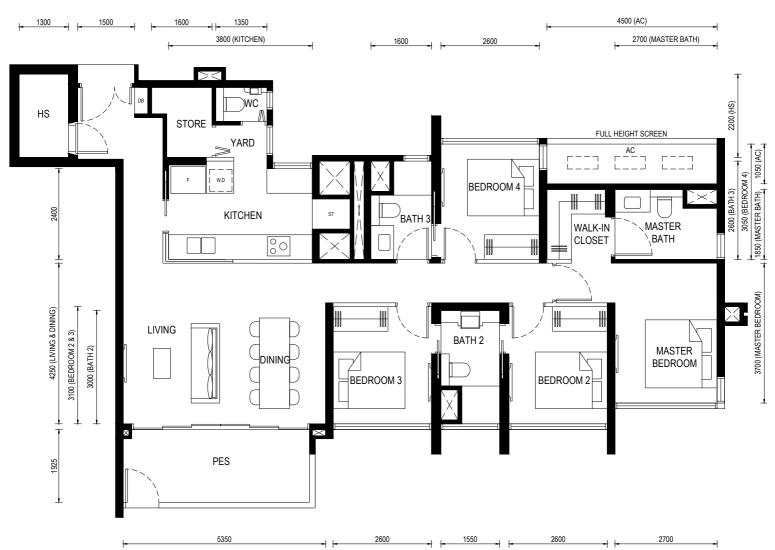

Floor Plan

Type (4)a1

Unit: #01-13

BP No.:

A1716-00022-2023-BP01 approved on 13 OCT 2024

F DB W D AC

- FRIDGE
- DISTRIBUTION BOARD
- WASHER
- DRYER
- AIRCON LEDGE (NON-STRATA AREA)

- HOUSEHOLD SHELTER
- PRIVATE ENCLOSED SPACE
- STORAGE
- WATER CLOSET HS PES

ST

AIRCON CONDENSER

SERVICES VOID SPACE (NON-STRATA AREA)  $\sim$ 

RAINWATER DOWNPIPE SHAFT SPACE (NON-STRATA AREA)

WALL NOT ALLOWED TO BE HACKED OR ALTERED (INCLUDING BY WAY OF DRILLING) WALL THICKNESS IS 100MM-200MM (EXCLUDED FINISHES)