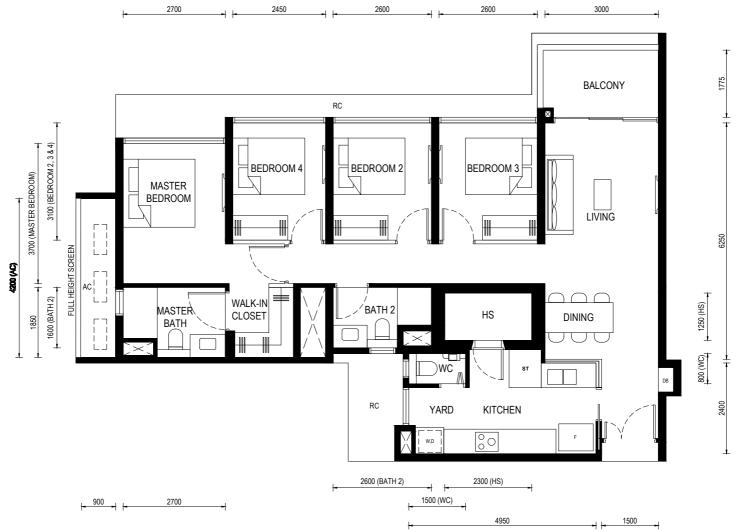

Floor Plan

Type (1)b

Unit: #02-06 to #13-06 #15-06 to #28-06

BP No.:

A1716-00022-2023-BP01 approved on 13 OCT 2024

#### LEGEND:

 $\sim$ 

- DISTRIBUTION BOARD DB

- WASHER CUM DRYER W/D

- AIRCON LEDGE (NON-STRATA AREA) AC

- RAILING (NON STRATA AREA) RL

AIRCON CONDENSER

SERVICES VOID SPACE (NON-STRATA AREA)

RAINWATER DOWNPIPE SHAFT SPACE (NON-STRATA AREA)

WALL NOT ALLOWED TO BE HACKED OR ALTERED (INCLUDING BY WAY OF DRILLING) WALL THICKNESS IS 100MM-200MM (EXCLUDED FINISHES)

Floor Plan

Type (1)b1

Unit: #01-06