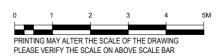

Floor Plan

Type (1)a1

Unit: #01-11

BP No.:

A1716-00022-2023-BP01 approved on 13 OCT 2024

#### LEGEND:

 $\sim$ 

F - FRIDGE

DB - DISTRIBUTION BOARD

W/D - WASHER CUM DRYER

AC - AIRCON LEDGE (NON-STRATA AREA)

RC - REINFORCED CONCRETE LEDGE (NON-STRATA AREA)

RL - RAILING (NON STRATA AREA)

PES - PRIVATE ENCLOSED SPACE

[\_\_\_] AIRCON CONDENSER

SERVICES VOID SPACE (NON-STRATA AREA)

RAINWATER DOWNPIPE SHAFT SPACE (NON-STRATA AREA)

WALL NOT ALLOWED TO BE HACKED OR ALTERED (INCLUDING BY WAY OF DRILLING) WALL THICKNESS IS 100MM-200MM (EXCLUDED FINISHES)