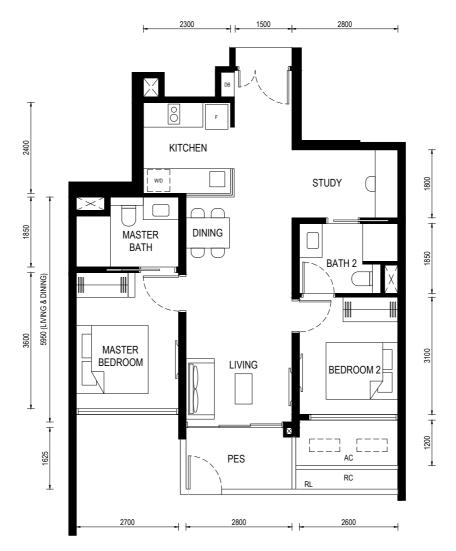

Floor Plan

Type (1)b

Unit: #02-06 to #13-06 #15-06 to #28-06

BP No.:

A1716-00022-2023-BP01 approved on 13 OCT 2024

#### LEGEND:

 $\sim$ 

- DISTRIBUTION BOARD DB

- WASHER CUM DRYER W/D

- AIRCON LEDGE (NON-STRATA AREA) AC

- RAILING (NON STRATA AREA) RL

AIRCON CONDENSER

SERVICES VOID SPACE (NON-STRATA AREA)

RAINWATER DOWNPIPE SHAFT SPACE (NON-STRATA AREA)

WALL NOT ALLOWED TO BE HACKED OR ALTERED (INCLUDING BY WAY OF DRILLING) WALL THICKNESS IS 100MM-200MM (EXCLUDED FINISHES)

Floor Plan

Type (1)b1

Unit: #01-06