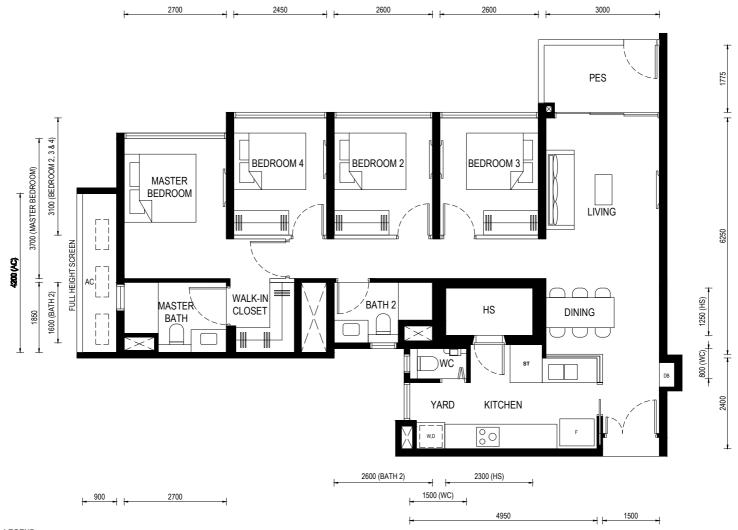

RAINWATER DOWNPIPE SHAFT SPACE (NON-STRATA AREA)

WALL NOT ALLOWED TO BE HACKED OR ALTERED (INCLUDING BY WAY OF DRILLING) WALL THICKNESS IS 100MM-200MM (EXCLUDED FINISHES)

Floor Plan

Type (1)b1

Unit: #01-06

BP No.:

A1716-00022-2023-BP01 approved on 13 OCT 2024

#### LEGEND:

 $\sim$ 

F - FRIDGE

DB - DISTRIBUTION BOARD

W/D - WASHER CUM DRYER

AC - AIRCON LEDGE (NON-STRATA AREA)

RC - REINFORCED CONCRETE LEDGE (NON-STRATA AREA)

RL - RAILING (NON STRATA AREA)

PES - PRIVATE ENCLOSED SPACE

SERVICES VOID SPACE (NON-STRATA AREA)

RAINWATER DOWNPIPE SHAFT SPACE (NON-STRATA AREA)

WALL NOT ALLOWED TO BE HACKED OR ALTERED (INCLUDING BY WAY OF DRILLING) WALL THICKNESS IS 100MM-200MM (EXCLUDED FINISHES)