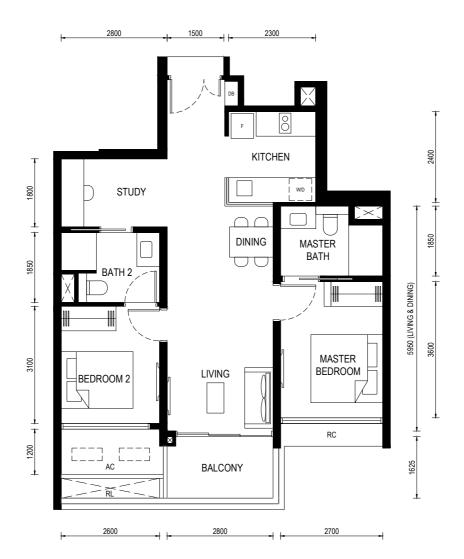

Floor Plan

Type (1)a1

Unit: #01-11

BP No.:

A1716-00022-2023-BP01 approved on 13 OCT 2024

#### LEGEND:

 $\sim$ 

F - FRIDGE

DB - DISTRIBUTION BOARD

W/D - WASHER CUM DRYER

AC - AIRCON LEDGE (NON-STRATA AREA)

RC - REINFORCED CONCRETE LEDGE (NON-STRATA AREA)

RL - RAILING (NON STRATA AREA)

PES - PRIVATE ENCLOSED SPACE

[\_\_\_] AIRCON CONDENSER

SERVICES VOID SPACE (NON-STRATA AREA)

RAINWATER DOWNPIPE SHAFT SPACE (NON-STRATA AREA)

WALL NOT ALLOWED TO BE HACKED OR ALTERED (INCLUDING BY WAY OF DRILLING) WALL THICKNESS IS 100MM-200MM (EXCLUDED FINISHES)