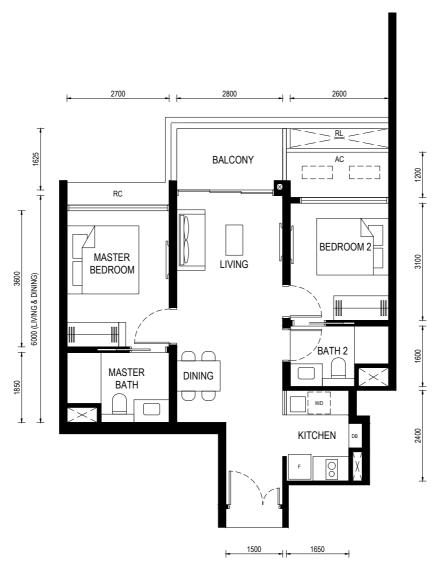

Floor Plan

Type (1)a1

Unit: #01-11

BP No.:

A1716-00022-2023-BP01 approved on 13 OCT 2024

#### LEGEND:

 $\sim$ 

F - FRIDGE

DB - DISTRIBUTION BOARD

W/D - WASHER CUM DRYER

AC - AIRCON LEDGE (NON-STRATA AREA)

RC - REINFORCED CONCRETE LEDGE (NON-STRATA AREA)

RL - RAILING (NON STRATA AREA)

PES - PRIVATE ENCLOSED SPACE

[\_\_\_] AIRCON CONDENSER

SERVICES VOID SPACE (NON-STRATA AREA)

RAINWATER DOWNPIPE SHAFT SPACE (NON-STRATA AREA)

WALL NOT ALLOWED TO BE HACKED OR ALTERED (INCLUDING BY WAY OF DRILLING) WALL THICKNESS IS 100MM-200MM (EXCLUDED FINISHES)