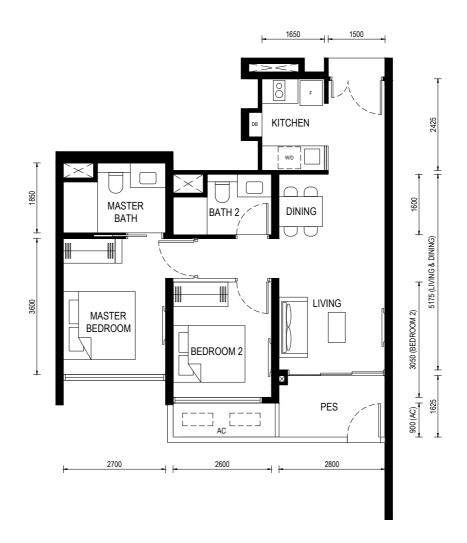

Floor Plan

Type (1)c1

Unit: #01-05

#### BP No.:

A1716-00022-2023-BP01 approved on 13 OCT 2024

### LEGEND:

 $\sim$ 

- FRIDGE

- DISTRIBUTION BOARD DB

W/D - WASHER CUM DRYER

- AIRCON LEDGE (NON-STRATA AREA) AC

RC - REINFORCED CONCRETE LEDGE (NON-STRATA AREA)

RL - RAILING (NON STRATA AREA)

- PRIVATE ENCLOSED SPACE PES

SERVICES VOID SPACE (NON-STRATA AREA)

RAINWATER DOWNPIPE SHAFT SPACE (NON-STRATA AREA)

WALL NOT ALLOWED TO BE HACKED OR ALTERED (INCLUDING BY WAY OF DRILLING) WALL THICKNESS IS 100MM-200MM (EXCLUDED FINISHES)