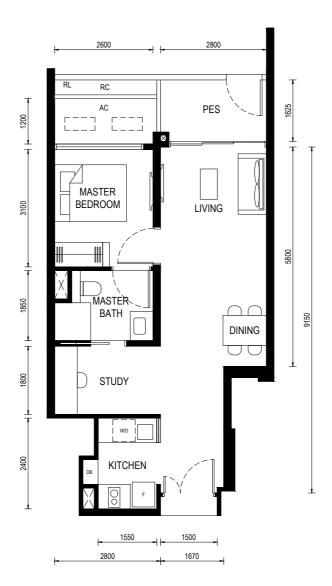

Floor Plan

Type (1)b

Unit: #02-06 to #13-06 #15-06 to #28-06

BP No.:

A1716-00022-2023-BP01 approved on 13 OCT 2024

#### LEGEND:

 $\sim$ 

- DISTRIBUTION BOARD DB

- WASHER CUM DRYER W/D

- AIRCON LEDGE (NON-STRATA AREA) AC

- RAILING (NON STRATA AREA) RL

AIRCON CONDENSER

SERVICES VOID SPACE (NON-STRATA AREA)

RAINWATER DOWNPIPE SHAFT SPACE (NON-STRATA AREA)

WALL NOT ALLOWED TO BE HACKED OR ALTERED (INCLUDING BY WAY OF DRILLING) WALL THICKNESS IS 100MM-200MM (EXCLUDED FINISHES)

Floor Plan

Type (1)b1

Unit: #01-06