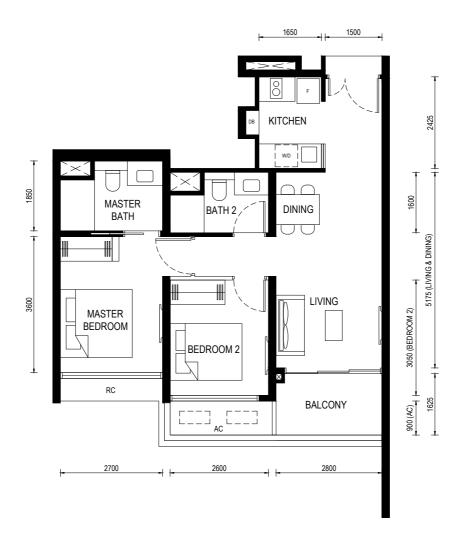

RAINWATER DOWNPIPE SHAFT SPACE (NON-STRATA AREA)

WALL NOT ALLOWED TO BE HACKED OR ALTERED (INCLUDING BY WAY OF DRILLING) WALL THICKNESS IS 100MM-200MM (EXCLUDED FINISHES)

Floor Plan

Type (1)b1

Unit: #01-06

BP No.:

A1716-00022-2023-BP01 approved on 13 OCT 2024

#### LEGEND:

 $\sim$ 

F - FRIDGE

DB - DISTRIBUTION BOARD

W/D - WASHER CUM DRYER

AC - AIRCON LEDGE (NON-STRATA AREA)

RC - REINFORCED CONCRETE LEDGE (NON-STRATA AREA)

RL - RAILING (NON STRATA AREA)

PES - PRIVATE ENCLOSED SPACE

SERVICES VOID SPACE (NON-STRATA AREA)

RAINWATER DOWNPIPE SHAFT SPACE (NON-STRATA AREA)

WALL NOT ALLOWED TO BE HACKED OR ALTERED (INCLUDING BY WAY OF DRILLING) WALL THICKNESS IS 100MM-200MM (EXCLUDED FINISHES)