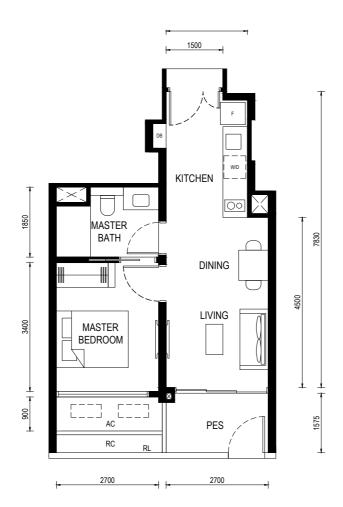

Floor Plan

Type (1)a1

Unit: #01-11

BP No.:

A1716-00022-2023-BP01 approved on 13 OCT 2024

#### LEGEND:

 $\sim$ 

F - FRIDGE

DB - DISTRIBUTION BOARD

W/D - WASHER CUM DRYER

AC - AIRCON LEDGE (NON-STRATA AREA)

RC - REINFORCED CONCRETE LEDGE (NON-STRATA AREA)

RL - RAILING (NON STRATA AREA)

PES - PRIVATE ENCLOSED SPACE

[\_\_\_] AIRCON CONDENSER

SERVICES VOID SPACE (NON-STRATA AREA)

RAINWATER DOWNPIPE SHAFT SPACE (NON-STRATA AREA)

WALL NOT ALLOWED TO BE HACKED OR ALTERED (INCLUDING BY WAY OF DRILLING) WALL THICKNESS IS 100MM-200MM (EXCLUDED FINISHES)