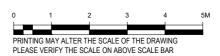

Floor Plan

Type (1)b

Unit: #02-06 to #13-06 #15-06 to #28-06

BP No.:

A1716-00022-2023-BP01 approved on 13 OCT 2024

#### LEGEND:

 $\sim$ 

- DISTRIBUTION BOARD DB

- WASHER CUM DRYER W/D

- AIRCON LEDGE (NON-STRATA AREA) AC

- RAILING (NON STRATA AREA) RL

AIRCON CONDENSER

SERVICES VOID SPACE (NON-STRATA AREA)

RAINWATER DOWNPIPE SHAFT SPACE (NON-STRATA AREA)

WALL NOT ALLOWED TO BE HACKED OR ALTERED (INCLUDING BY WAY OF DRILLING) WALL THICKNESS IS 100MM-200MM (EXCLUDED FINISHES)

Floor Plan

Type (1)b1

Unit: #01-06