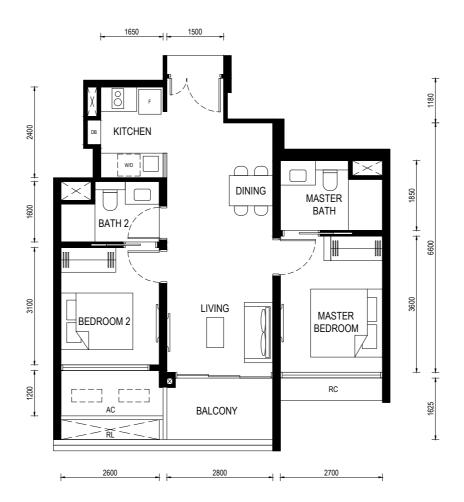

Floor Plan

Type (1)a1

Unit: #01-11

BP No.:

A1716-00022-2023-BP01 approved on 13 OCT 2024

#### LEGEND:

 $\sim$ 

F - FRIDGE

DB - DISTRIBUTION BOARD

W/D - WASHER CUM DRYER

AC - AIRCON LEDGE (NON-STRATA AREA)

RC - REINFORCED CONCRETE LEDGE (NON-STRATA AREA)

RL - RAILING (NON STRATA AREA)

PES - PRIVATE ENCLOSED SPACE

[\_\_\_] AIRCON CONDENSER

SERVICES VOID SPACE (NON-STRATA AREA)

RAINWATER DOWNPIPE SHAFT SPACE (NON-STRATA AREA)

WALL NOT ALLOWED TO BE HACKED OR ALTERED (INCLUDING BY WAY OF DRILLING) WALL THICKNESS IS 100MM-200MM (EXCLUDED FINISHES)