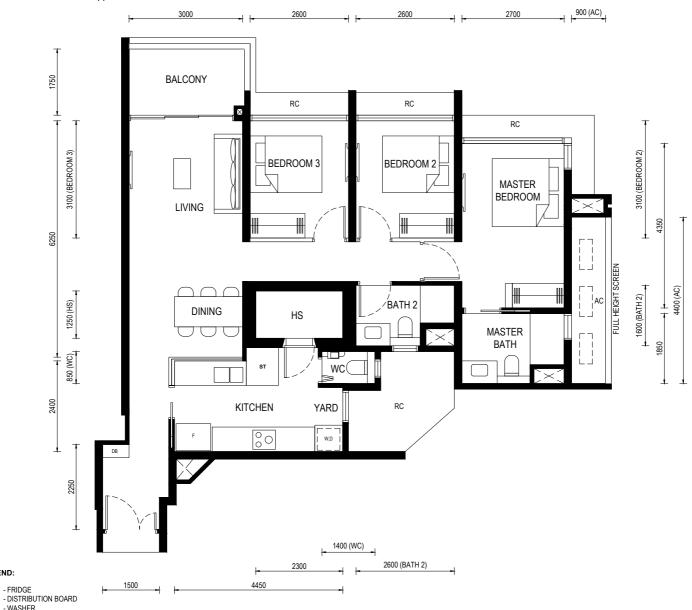

Floor Plan

Type (1)a1

Unit: #01-11

BP No.:

A1716-00022-2023-BP01 approved on 13 OCT 2024

#### LEGEND:

 $\sim$ 

F - FRIDGE

DB - DISTRIBUTION BOARD

W/D - WASHER CUM DRYER

AC - AIRCON LEDGE (NON-STRATA AREA)

RC - REINFORCED CONCRETE LEDGE (NON-STRATA AREA)

RL - RAILING (NON STRATA AREA)

PES - PRIVATE ENCLOSED SPACE

[\_\_\_] AIRCON CONDENSER

SERVICES VOID SPACE (NON-STRATA AREA)

RAINWATER DOWNPIPE SHAFT SPACE (NON-STRATA AREA)

WALL NOT ALLOWED TO BE HACKED OR ALTERED (INCLUDING BY WAY OF DRILLING) WALL THICKNESS IS 100MM-200MM (EXCLUDED FINISHES)