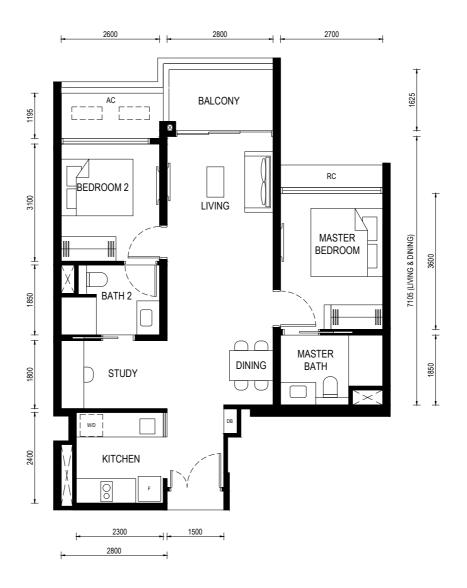

Floor Plan

Type (1)a1

Unit: #01-11

BP No.:

A1716-00022-2023-BP01 approved on 13 OCT 2024

#### LEGEND:

 $\sim$ 

F - FRIDGE

DB - DISTRIBUTION BOARD

W/D - WASHER CUM DRYER

AC - AIRCON LEDGE (NON-STRATA AREA)

RC - REINFORCED CONCRETE LEDGE (NON-STRATA AREA)

RL - RAILING (NON STRATA AREA)

PES - PRIVATE ENCLOSED SPACE

[\_\_\_] AIRCON CONDENSER

SERVICES VOID SPACE (NON-STRATA AREA)

RAINWATER DOWNPIPE SHAFT SPACE (NON-STRATA AREA)

WALL NOT ALLOWED TO BE HACKED OR ALTERED (INCLUDING BY WAY OF DRILLING) WALL THICKNESS IS 100MM-200MM (EXCLUDED FINISHES)