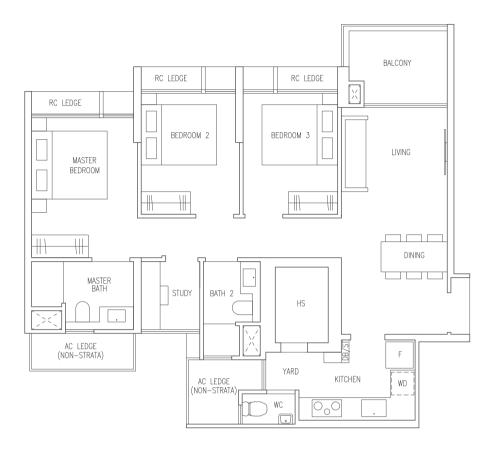

### TYPE C1

# 78 sqm / 840 sqft

#### (Inclusive of 5 sqm Balcony)

Blk 45 #02-12 - #14-12 Blk 47 #02-16 - #14-16 Blk 57 #02-34 - #14-34 Blk 59 #03-40 - #14-40 Blk 61 #02-44 - #14-44 Blk 63 #02-48 - #14-48

#### LEGEND

LEGEND

F : Fridge (Not Included)

WD : Washer Cum Dryer

HS : Household Shelter

DB / ST : Distribution Board / Storage

DB / ST : Distribution Board / Storage
RC Ledge : Reinforced Concrete Ledge (Non-strata)
AC Ledge : Air Conditioner Ledge (Non-strata)

OM 2.0M 5.0M

Area includes balcony and private enclosed space (PES) where applicable. All RC ledges and AC ledges are excluded from strata area and are non-load bearing. Some units are mirror images of the floor plans shown in the brochure. Orientations and facings will differ depending on the unit you are purchasing, please refer to the key plan. The above plans and illustrations are subject to changes as may be required or approved by the relevant authorities and do not form part of any offer or contract. Areas are estimates only and are subject to final survey. The balcony & PES shall not be enclosed unless with the approved balcony screen. For an illustration of the approved balcony screen, please refer to Annex A of this brochure.