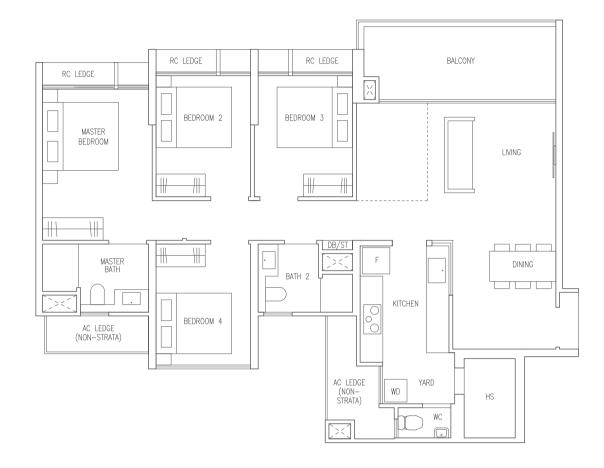

### TYPE C1

# 78 sqm / 840 sqft

#### (Inclusive of 5 sqm Balcony)

Blk 45 #02-12 - #14-12 Blk 47 #02-16 - #14-16 Blk 57 #02-34 - #14-34 Blk 59 #03-40 - #14-40 Blk 61 #02-44 - #14-44 Blk 63 #02-48 - #14-48

#### **MIRROR UNIT**

Blk 45 #02-09 - #14-09 Blk 47 #02-13 - #14-13 Blk 57 #02-35 - #14-35 Blk 59 #03-37 - #14-37 Blk 61 #02-41 - #14-41 Blk 63 #02-45 - #14-45

#### LEGEND

LEGEND

F : Fridge (Not Included)

WD : Washer Cum Dryer

HS : Household Shelter

DB / ST : Distribution Board / Storage

DB / ST : Distribution Board / Storage
RC Ledge : Reinforced Concrete Ledge (Non-strata)
AC Ledge : Air Conditioner Ledge (Non-strata)