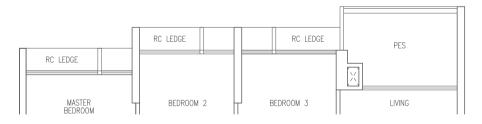

# TYPE C1(p)

# 78 sqm / 840 sqft

(Inclusive of 5 sqm PES)

Blk 45 #01-12 Blk 47 #01-16 Blk 57 #01-34 Blk 61 #01-44 Blk 63 #01-48

#### MIRROR UNIT

Blk 45 #01-09 Blk 47 #01-13 Blk 57 #01-35 Blk 61 #01-41 Blk 63 #01-45