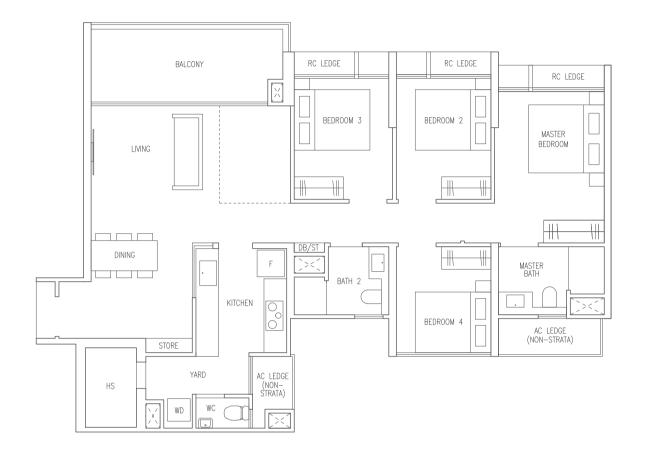

### TYPE C1

# 78 sqm / 840 sqft

#### (Inclusive of 5 sqm Balcony)

Blk 45 #02-12 - #14-12 Blk 47 #02-16 - #14-16 Blk 57 #02-34 - #14-34 Blk 59 #03-40 - #14-40 Blk 61 #02-44 - #14-44 Blk 63 #02-48 - #14-48

#### LEGEND

LEGEND

F : Fridge (Not Included)

WD : Washer Cum Dryer

HS : Household Shelter

DB / ST : Distribution Board / Storage

DB / ST : Distribution Board / Storage
RC Ledge : Reinforced Concrete Ledge (Non-strata)
AC Ledge : Air Conditioner Ledge (Non-strata)

#### LEGEND

F : Fridge (Not Included)
WD : Washer Cum Dryer
HS : Household Shelter
WC : Water Closet

DB / ST : Distribution Board / Storage
RC Ledge : Reinforced Concrete Ledge (Non-strata)
AC Ledge : Air Conditioner Ledge (Non-strata)

OM 2.0M 5.0M

Area includes balcony and private enclosed space (PES) where applicable. All RC ledges and AC ledges are excluded from strata area and are non-load bearing. Some units are mirror images of the floor plans shown in the brochure. Orientations and facings will differ depending on the unit you are purchasing, please refer to the key plan. The above plans and illustrations are subject to changes as may be required or approved by the relevant authorities and do not form part of any offer or contract. Areas are estimates only and are subject to final survey. The balcony & PES shall not be enclosed unless with the approved balcony screen. For an illustration of the approved balcony screen, please refer to Annex A of this brochure.