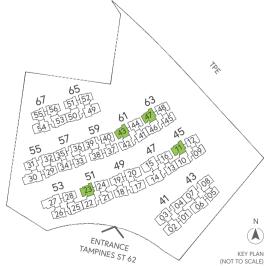

----|---------|
| Blk 55 | #01-29 | Blk 53 | #01-28  |
| Blk 55 | #01-31 | Blk 65 |         |
| Blk 57 | #01-33 | Blk 67 |         |
| Blk 65 | #01-51 | DIK 07 | 1101 00 |
| Blk 67 | #01-55 |        |         |
|        |        |        |         |

#### MIRROR UNIT

Blk 43 #01-05 Blk 53 #01-26



### TYPE C3S

# 86 sqm / 926 sqft

(Inclusive of 6 sqm Balcony)

Blk 45 #02-11 - #14-11 Blk 51 #03-23 - #14-23 Blk 61 #02-43 - #14-43 Blk 63 #02-47 - #14-47



# TYPE C3S(p)

86 sqm / 926 sqft (Inclusive of 6 sqm PES)

Blk 45 #01-11 Blk 61 #01-43 Blk 63 #01-47



LEGEND

Fridge (Not Included) WD Washer Cum Dryer Household Shelter WC Water Closet

: Water Closet : Distribution Board / Storage : Reinforced Concrete Ledge (Non-strata) DB / ST RC Ledge AC Ledge : Air Conditioner Ledge (Non-strata)





### **TYPE C4S**

88 sqm / 947 sqft (Inclusive of 6 sqm Balcony)

Blk 55 #02-32 - #14-32 Blk 57 #02-36 - #14-36 #02-42 - #14-42 Blk 61 Blk 63 #02-46 - #14-46

#### **MIRROR UNIT**

Blk 59 #03-39 - #14-39



# TYPE C4S(p)

88 sqm / 947 sqft (Inclusive of 6 sqm PES)

Blk 55 #01-32 Blk 57 #01-36 Blk 61 #01-42 Blk 63 #01-46

#### LEGEND

Fridge (Not Included) WD Washer Cum Dryer Household Shelter WC. Water Closet

DB / ST Distribution Board / Storage Reinforced Concrete Ledge (Non-strata) RC Ledge

AC Ledge : Air Conditioner Ledge (Non-strata)

ENTRANCE TAMPINES ST 62

### TYPE D1

# 95 sqm / 1023 sqft

### (Inclusive of 6 sqm Balcony)

Blk 49 #03-17 - #14-17 Blk 53 #02-25 - #14-25 Blk 67 #02-53 - #14-53

#### MIRROR UNIT

Blk 41 #02-04 - #14-04 Blk 43 #02-08 - #14-08 Blk 45 #02-10 - #14-1