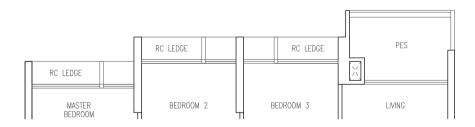

### TYPE C1

#### (Inclusive of 5 sqm Balcony)

Blk 45 #02-12 - #14-12 Blk 47 #02-16 - #14-16 Blk 57 #02-34 - #14-34 Blk 59 #03-40 - #14-40 Blk 61 #02-44 - #14-44 Blk 63 #02-48 - #14-48

#### **MIRROR UNIT**

Blk 45 #02-09 - #14-09 Blk 47 #02-13 - #14-13 Blk 57 #02-35 - #14-35 Blk 59 #03-37 - #14-37 Blk 61 #02-41 - #14-41 Blk 63 #02-45 - #14-45

#### LEGEND

LEGEND

F : Fridge (Not Included)

WD : Washer Cum Dryer

HS : Household Shelter

DB / ST : Distribution Board / Storage

DB / ST : Distribution Board / Storage
RC Ledge : Reinforced Concrete Ledge (Non-strata)
AC Ledge : Air Conditioner Ledge (Non-strata)

OM 2.0M 5.0M

Area includes balcony and private enclosed space (PES) where applicable. All RC ledges and AC ledges are excluded from strata area and are non-load bearing. Some units are mirror images of the floor plans shown in the brochure. Orientations and facings will differ depending on the unit you are purchasing, please refer to the key plan. The above plans and illustrations are subject to changes as may be required or approved by the relevant authorities and do not form part of any offer or contract. Areas are estimates only and are subject to final survey. The balcony & PES shall not be enclosed unless with the approved balcony screen. For an illustration of the approved balcony screen, please refer to Annex A of this brochure.