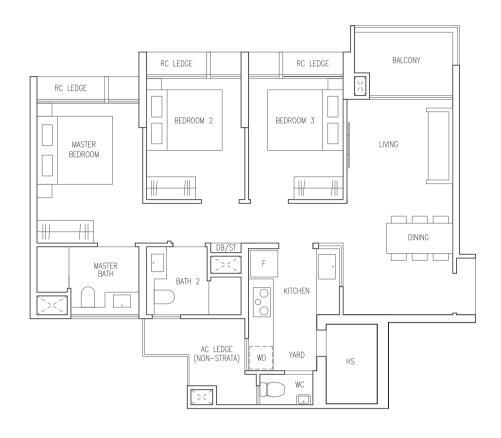

## **TYPE C2P**

# 81 sqm / 872 sqft

#### (Inclusive of 5 sqm Balcony)

| Blk 41 | #02-01 | - | #14-01 |
|--------|--------|---|--------|
| Blk 43 | #02-05 | - | #14-05 |
| Blk 49 | #03-19 | - | #14-19 |
| Blk 51 | #03-21 | - | #14-21 |
| Blk 55 | #02-29 | - | #14-29 |
| Blk 55 | #02-31 | - | #14-31 |
| Blk 57 | #02-33 | - | #14-33 |
| Blk 65 | #02-51 | - | #14-51 |
| Blk 67 | #02-55 | - | #14-55 |
|        |        |   |        |

#### MIRROR UNIT

| Blk 49 | #03-18 | - | #14-18 |
|--------|--------|---|--------|
| Blk 51 | #03-24 | - | #14-24 |
| Blk 53 | #02-26 | - | #14-26 |
| Blk 53 | #02-28 | - | #14-28 |
| Blk 59 | #03-38 | - | #14-38 |
| Blk 65 | #02-52 | - | #14-52 |
| Blk 67 | #02-56 | _ | #14-56 |

#### LEGEND

Fridge (Not Included) WD Washer Cum Dryer Household Shelter WC. Water Closet

DB / ST Distribution Board / Storage Reinforced Concrete Ledge (Non-strata) RC Ledge

AC Ledge : Air Conditioner Ledge (Non-strata)