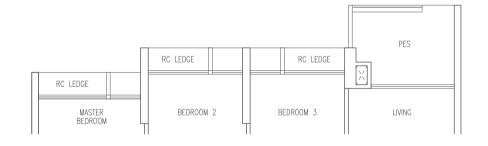

# TYPE C1(p)

# 78 sqm / 840 sqft

(Inclusive of 5 sqm PES)

Blk 45 #01-12 Blk 47 #01-16 Blk 57 #01-34 Blk 61 #01-44 Blk 63 #01-48

#### MIRROR UNIT

Blk 45 #01-09 Blk 47 #01-13 Blk 57 #01-35 Blk 61 #01-41 Blk 63 #01-45

#### LEGEND

LEGEND

F : Fridge (Not Included)

WD : Washer Cum Dryer

HS : Household Shelter

DB / ST : Distribution Board / Storage

DB / ST : Distribution Board / Storage
RC Ledge : Reinforced Concrete Ledge (Non-strata)
AC Ledge : Air Conditioner Ledge (Non-strata)