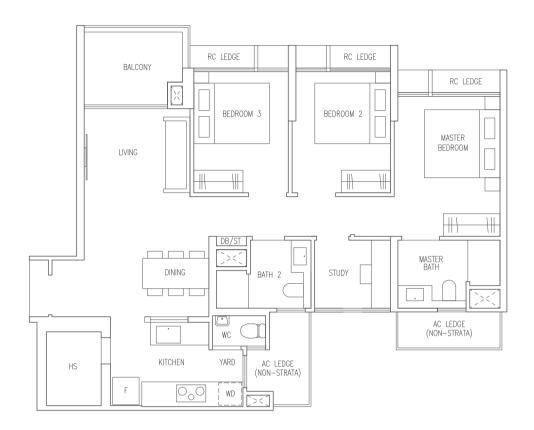

### TYPE C1

# 78 sqm / 840 sqft

#### (Inclusive of 5 sqm Balcony)

Blk 45 #02-12 - #14-12 Blk 47 #02-16 - #14-16 Blk 57 #02-34 - #14-34 Blk 59 #03-40 - #14-40 Blk 61 #02-44 - #14-44 Blk 63 #02-48 - #14-48

#### **MIRROR UNIT**

Blk 45 #02-09 - #14-09 Blk 47 #02-13 - #14-13 Blk 57 #02-35 - #14-35 Blk 59 #03-37 - #14-37 Blk 61 #02-41 - #14-41 Blk 63 #02-45 - #14-45

#### LEGEND

F : Fridge (Not Included)
WD : Washer Cum Dryer
HS : Household Shelter
WC : Water Closet

DB / ST : Distribution Board / Storage
RC Ledge : Reinforced Concrete Ledge (Non-strata)
AC Ledge : Air Conditioner Ledge (Non-strata)