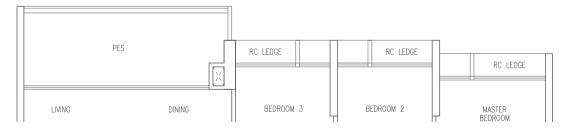

### TYPE C3S

# 86 sqm / 926 sqft

(Inclusive of 6 sqm Balcony)

Blk 45 #02-11 - #14-11 Blk 51 #03-23 - #14-23 Blk 61 #02-43 - #14-43 Blk 63 #02-47 - #14-47

# TYPE C3S(p)

86 sqm / 926 sqft (Inclusive of 6 sqm PES)

Blk 45 #01-11 Blk 61 #01-43 Blk 63 #01-47

LEGEND

Fridge (Not Included) WD Washer Cum Dryer Household Shelter WC Water Closet

: Water Closet : Distribution Board / Storage : Reinforced Concrete Ledge (Non-strata) DB / ST RC Ledge AC Ledge : Air Conditioner Ledge (Non-strata)