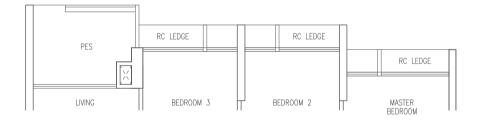

# TYPE C1(p)

# 78 sqm / 840 sqft

(Inclusive of 5 sqm PES)

Blk 45 #01-12 Blk 47 #01-16 Blk 57 #01-34 Blk 61 #01-44 Blk 63 #01-48

#### MIRROR UNIT

Blk 45 #01-09 Blk 47 #01-13 Blk 57 #01-35 Blk 61 #01-41 Blk 63 #01-45

#### LEGEND

LEGEND

F : Fridge (Not Included)

WD : Washer Cum Dryer

HS : Household Shelter

DB / ST : Distribution Board / Storage

DB / ST : Distribution Board / Storage
RC Ledge : Reinforced Concrete Ledge (Non-strata)
AC Ledge : Air Conditioner Ledge (Non-strata)