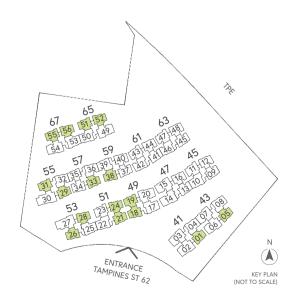

#02-51 | - | #14-51 |
| Blk 67 | #02-55 | - | #14-55 |
|        |        |   |        |

#### MIRROR UNIT

| Blk 49 | #03-18 | - | #14-18 |
|--------|--------|---|--------|
| Blk 51 | #03-24 | - | #14-24 |
| Blk 53 | #02-26 | - | #14-26 |
| Blk 53 | #02-28 | - | #14-28 |
| Blk 59 | #03-38 | - | #14-38 |
| Blk 65 | #02-52 | - | #14-52 |
| Blk 67 | #02-56 | _ | #14-56 |

# TYPE C2P(p)

# 81 sqm / 872 sqft

#### (Inclusive of 5 sqm PES)

| Blk 41 | #01-01 | MIRROR | UNIT    |
|--------|--------|--------|---------|
| Blk 55 | #01-29 | Blk 53 | #01-28  |
| Blk 55 | #01-31 | Blk 65 |         |
| Blk 57 | #01-33 | Blk 67 |         |
| Blk 65 | #01-51 | DIK 07 | 1101 00 |
| Blk 67 | #01-55 |        |         |
|        |        |        |         |

#### MIRROR UNIT

Blk 43 #01-05 Blk 53 #01-26



### TYPE C3S

# 86 sqm / 926 sqft

(Inclusive of 6 sqm Balcony)

Blk 45 #02-11 - #14-11 Blk 51 #03-23 - #14-23 Blk 61 #02-43 - #14-43 Blk 63 #02-47 - #14-47



# TYPE C3S(p)

86 sqm / 926 sqft (Inclusive of 6 sqm PES)

Blk 45 #01-11 Blk 61 #01-43 Blk 63 #01-47



LEGEND

Fridge (Not Included) WD Washer Cum Dryer Household Shelter WC Water Closet

: Water Closet : Distribution Board / Storage : Reinforced Concrete Ledge (Non-strata) DB / ST RC Ledge AC Ledge : Air Conditioner Ledge (Non-strata)





### **TYPE C4S**

88 sqm / 947 sqft (Inclusive of 6 sqm Balcony)

Blk 55 #02-32 - #14-32 Blk 57 #02-36 - #14-36 #02-42 - #14-42 Blk 61 Blk 63 #02-46 - #14-46

#### **MIRROR UNIT**

Blk 59 #03-39 - #14-39



# TYPE C4S(p)

88 sqm / 947 sqft (Inclusive of 6 sqm PES)

Blk 55 #01-32 Blk 57 #01-36