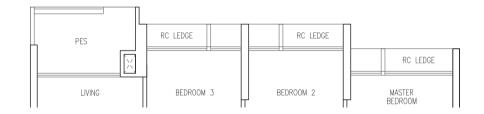

# TYPE C1(p)

# 78 sqm / 840 sqft

(Inclusive of 5 sqm PES)

Blk 45 #01-12 Blk 47 #01-16 Blk 57 #01-34 Blk 61 #01-44 Blk 63 #01-48

#### MIRROR UNIT

Blk 45 #01-09 Blk 47 #01-13 Blk 57 #01-35 Blk 61 #01-41 Blk 63 #01-45