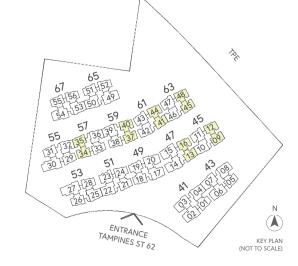

-12 - #14-12 Blk 47 #02-16 - #14-16 Blk 57 #02-34 - #14-34 Blk 59 #03-40 - #14-40 Blk 61 #02-44 - #14-44 Blk 63 #02-48 - #14-48

#### **MIRROR UNIT**

Blk 45 #02-09 - #14-09 Blk 47 #02-13 - #14-13 Blk 57 #02-35 - #14-35 Blk 59 #03-37 - #14-37 Blk 61 #02-41 - #14-41 Blk 63 #02-45 - #14-45



# TYPE C1(p)

# 78 sqm / 840 sqft

(Inclusive of 5 sqm PES)

Blk 45 #01-12 Blk 47 #01-16 Blk 57 #01-34 Blk 61 #01-44 Blk 63 #01-48

#### MIRROR UNIT

Blk 45 #01-09 Blk 47 #01-13 Blk 57 #01-35 Blk 61 #01-41 Blk 63 #01-45



#### LEGEND

LEGEND

F : Fridge (Not Included)

WD : Washer Cum Dryer

HS : Household Shelter

DB / ST : Distribution Board / Storage

DB / ST : Distribution Board / Storage
RC Ledge : Reinforced Concrete Ledge (Non-strata)
AC Ledge : Air Conditioner Ledge (Non-strata)

OM 2.0M 5.0M









#### LEGEND

F : Fridge (Not Included)
WD : Washer Cum Dryer
HS : Household Shelter
WC : Water Closet

DB / ST : Distribution Board / Storage
RC Ledge : Reinforced Concrete Ledge (Non-strata)
AC Ledge : Air Conditioner Ledge (Non-strata)

OM 2.0M 5.0M

Area includes balcony and private enclosed space (PES) where applicable. All RC ledges and AC ledges are excluded from strata area and are non-load bearing. Some units are mirror images of the floor plans shown in the brochure. Orientations and facings will differ depending on the unit you are purchasing, please refer to the key plan. The above plans and illustrations are subject to changes as may be required or approved by the relevant authorities and do not form part of any offer or contract. Areas are estimates only and are subjec