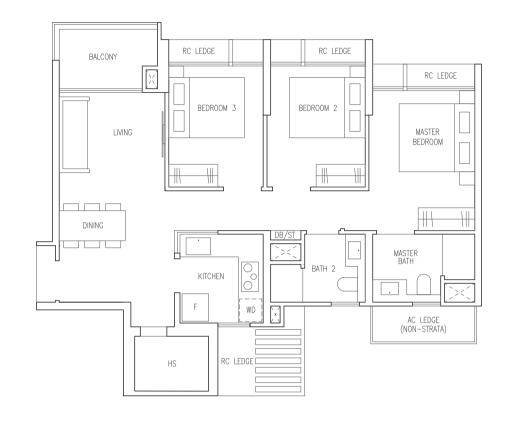

### TYPE C1

# 78 sqm / 840 sqft

#### (Inclusive of 5 sqm Balcony)

Blk 45 #02-12 - #14-12 Blk 47 #02-16 - #14-16 Blk 57 #02-34 - #14-34 Blk 59 #03-40 - #14-40 Blk 61 #02-44 - #14-44 Blk 63 #02-48 - #14-48

#### **MIRROR UNIT**

Blk 45 #02-09 - #14-09 Blk 47 #02-13 - #14-13 Blk 57 #02-35 - #14-35 Blk 59 #03-37 - #14-37 Blk 61 #02-41 - #14-41 Blk 63 #02-45 - #14-45

#### LEGEND

LEGEND

F : Fridge (Not Included)

WD : Washer Cum Dryer

HS : Household Shelter

DB / ST : Distribution Board / Storage

DB / ST : Distribution Board / Storage
RC Ledge : Reinforced Concrete Ledge (Non-strata)
AC Ledge : Air Conditioner Ledge (Non-strata)

#### LEGEND

F : Fridge (Not Included)
WD : Washer Cum Dryer
HS : Household Shelter
WC : Water Closet

DB / ST : Distribution Board / Storage
RC Ledge : Reinforced Concrete Ledge (Non-strata)
AC Ledge : Air Conditioner Ledge (Non-strata)

OM 2.0M 5.0M

Area includes balcony and private enclosed space (PES) where applicable. All RC ledges and AC ledges are excluded from strata area and are non-load bearing. Some units are mirror images of the floor plans shown in the brochure. Orientations and facings will differ depending on the unit you are purchasing, please refer to the key plan. The above plans and illustrations are subject to changes as may be required or approved by the relevant authorities and do not form part of any offer or contract. Areas are estimates only and are subject to final survey. The balcony & PES shall not be enclosed unless with the approved balcony screen. For an illustration of the approved balcony screen, please refer to Annex A of this brochure.