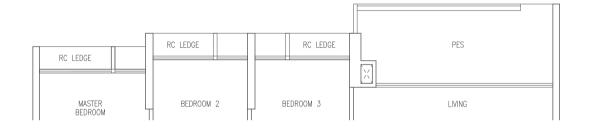

# TYPE C1(p)

# 78 sqm / 840 sqft

(Inclusive of 5 sqm PES)

Blk 45 #01-12 Blk 47 #01-16 Blk 57 #01-34 Blk 61 #01-44 Blk 63 #01-48

#### MIRROR UNIT

Blk 45 #01-09 Blk 47 #01-13 Blk 57 #01-35 Blk 61 #01-41 Blk 63 #01-45