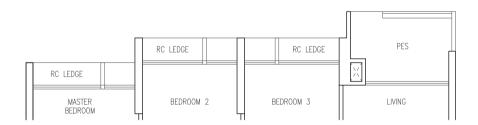

# 78 sqm / 840 sqft

(Inclusive of 5 sqm PES)

Blk 45 #01-12 Blk 47 #01-16 Blk 57 #01-34 Blk 61 #01-44 Blk 63 #01-48

#### MIRROR UNIT

Blk 45 #01-09 Blk 47 #01-13 Blk 57 #01-35 Blk 61 #01-41 Blk 63 #01-45

#### LEGEND

F : Fridge (Not Included)
WD : Washer Cum Dryer
HS : Household Shelter
WC : Water Closet

DB / ST : Distribution Board / Storage
RC Ledge : Reinforced Concrete Ledge (Non-strata)
AC Ledge : Air Conditioner Ledge (Non-strata)

OM 2.0M 5.0M

Area includes balcony and private enclosed space (PES) where applicable. All RC ledges and AC ledges are excluded from strata area and are non-load bearing. Some units are mirror images of the floor plans shown in the brochure. Orientations and facings will differ depending on the unit you are purchasing, please refer to the key plan. The above plans and illustrations are subject to changes as may be required or approved by the relevant authorities and do not form part of any offer or contract. Areas are estimates only and are subject to final survey. The balcony & PES shall not be enclosed unless with the approved balcony screen. For an illustration of the approved balcony screen, please refer to Annex A of this brochure.