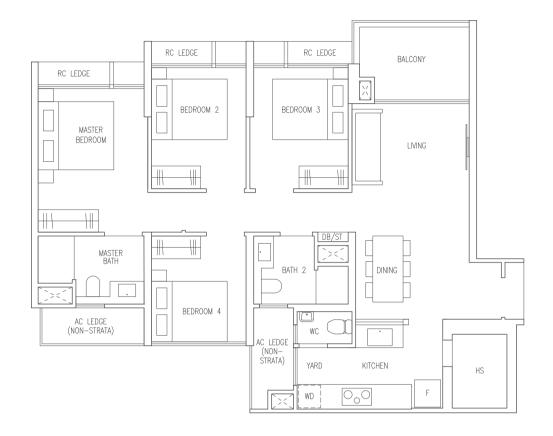

### TYPE C1

# 78 sqm / 840 sqft

#### (Inclusive of 5 sqm Balcony)

Blk 45 #02-12 - #14-12 Blk 47 #02-16 - #14-16 Blk 57 #02-34 - #14-34 Blk 59 #03-40 - #14-40 Blk 61 #02-44 - #14-44 Blk 63 #02-48 - #14-48

#### **MIRROR UNIT**

Blk 45 #02-09 - #14-09 Blk 47 #02-13 - #14-13 Blk 57 #02-35 - #14-35 Blk 59 #03-37 - #14-37 Blk 61 #02-41 - #14-41 Blk 63 #02-45 - #14-45

#### LEGEND

LEGEND

F : Fridge (Not Included)

WD : Washer Cum Dryer

HS : Household Shelter

DB / ST : Distribution Board / Storage

DB / ST : Distribution Board / Storage
RC Ledge : Reinforced Concrete Ledge (Non-strata)
AC Ledge : Air Conditioner Ledge (Non-strata)