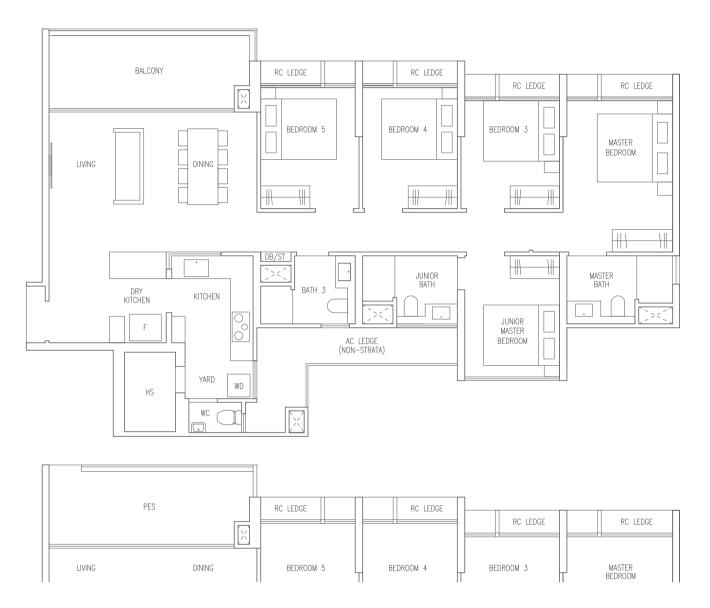

# TYPE E1

# 126 sqm / 1356 sqft

(Inclusive of 11 sqm Balcony)

#### MIRROR UNIT

Blk 55 #02-30 - #14-30

Blk 53 #02-27 - #14-27

# TYPE El(p)

### 126 sqm / 1356 sqft

(Inclusive of 11 sqm PES)

#### **MIRROR UNIT**

Blk 55 #01-30

Blk 53 #01-27