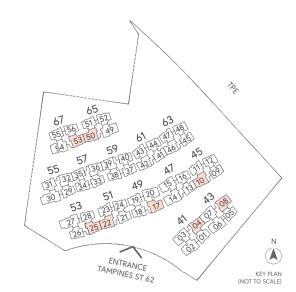

Ledge

AC Ledge : Air Conditioner Ledge (Non-strata)

ENTRANCE TAMPINES ST 62

### TYPE D1

# 95 sqm / 1023 sqft

### (Inclusive of 6 sqm Balcony)

Blk 49 #03-17 - #14-17 Blk 53 #02-25 - #14-25 Blk 67 #02-53 - #14-53

#### MIRROR UNIT

Blk 41 #02-04 - #14-04 Blk 43 #02-08 - #14-08 Blk 45 #02-10 - #14-10 Blk 51 #03-22 - #14-22 Blk 65 #02-50 - #14-50



# TYPE D1(p)

# 95 sqm / 1023 sqft

(Inclusive of 6 sqm PES)

Blk 67 #01-53 **MIRROR UNIT** 

Blk 41 #01-04 Blk 43 #01-08 Blk 45 #01-10 Blk 65 #01-50

Blk 53 #01-25







LEGEND

F : Fridge (Not Included)
WD : Washer Cum Dryer
HS : Household Shelter
WC : Water Closet
DB / ST : Distribution Board / Storage

DB / ST : Distribution Board / Storage
RC Ledge : Reinforced Concrete Ledge (Non-strata)
AC Ledge : Air Conditioner Ledge (Non-strata)





## **TYPE D2F**

112 sqm / 1206 sqft (Inclusive of 11 sqm Balcony)

Blk 47 #02-14 - #14-14



# TYPE D2F(p)

112 sqm / 1206 sqft (Inclusive of 11 sqm PES)

Blk 47 #01-14

#### LEGEND

F : Fridge (Not Included)
WD : Washer Cum Dryer
HS : Household Shelter
WC : Water Closet

WC : Water Cluser:
DB / ST : Distribution Board / Storage
RC Ledge : Reinforced Concrete Ledge (Non-strata)
AC Ledge : Air Conditioner Ledge (Non-strata)

OM 2.0M 5.0M



### **TYPE D3F**

111 sqm / 1195 sqft (Inclusive of 11 sqm Balcony)

Blk 47 #02-15 - #14-15

#### MIRROR UNIT

Blk 49 #03-20 - #14-20



# TYPE D3F(p)

111 sqm / 1195 sqft (Inclusive of 11 sqm PES)

Blk 47 #01-15



LEGEND

F : Fridge (Not Included)
WD : Washer Cum Dryer
HS : Household Shelter
WC : Water Closet

WC : Water Lioset
DB / ST : Distribut