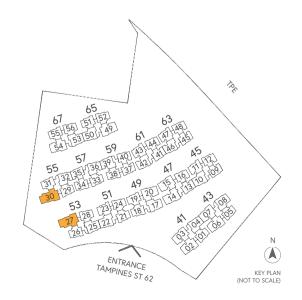

-03 Blk 67 #01-54 Blk 43 #01-07 Blk 65 #01-49

Blk 43 #01-06

#### LEGEND

Fridge (Not Included) WD Washer Cum Dryer Household Shelter WC. Water Closet

DB / ST Distribution Board / Storage Reinforced Concrete Ledge (Non-strata) RC Ledge AC Ledge : Air Conditioner Ledge (Non-strata)



# TYPE E1

# 126 sqm / 1356 sqft

(Inclusive of 11 sqm Balcony)

#### MIRROR UNIT

Blk 55 #02-30 - #14-30

Blk 53 #02-27 - #14-27



# TYPE El(p)

### 126 sqm / 1356 sqft

(Inclusive of 11 sqm PES)

#### **MIRROR UNIT**

Blk 55 #01-30

Blk 53 #01-27

#### LEGEND

F : Fridge (Not Included)
WD : Washer Cum Dryer
HS : Household Shelter
WC : Water Closet

WC : Water Closet

DB / ST : Distribution Board / Storage

RC Ledge : Reinforced Concrete Ledge (Non-strata)

AC Ledge : Air Conditioner Ledge (Non-strata)