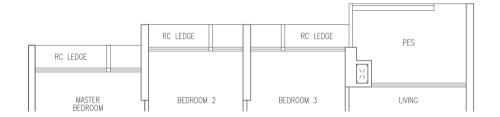

# TYPE C1(p)

# 78 sqm / 840 sqft

(Inclusive of 5 sqm PES)

Blk 45 #01-12 Blk 47 #01-16 Blk 57 #01-34 Blk 61 #01-44 Blk 63 #01-48

#### MIRROR UNIT

Blk 45 #01-09 Blk 47 #01-13 Blk 57 #01-35 Blk 61 #01-41 Blk 63 #01-45