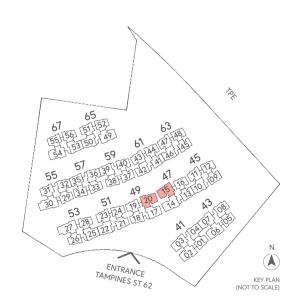

t (Inclusive of 11 sqm PES)

Blk 47 #01-14

#### LEGEND

F : Fridge (Not Included)
WD : Washer Cum Dryer
HS : Household Shelter
WC : Water Closet

WC : Water Cluser:
DB / ST : Distribution Board / Storage
RC Ledge : Reinforced Concrete Ledge (Non-strata)
AC Ledge : Air Conditioner Ledge (Non-strata)

OM 2.0M 5.0M



### **TYPE D3F**

111 sqm / 1195 sqft (Inclusive of 11 sqm Balcony)

Blk 47 #02-15 - #14-15

#### MIRROR UNIT

Blk 49 #03-20 - #14-20



# TYPE D3F(p)

111 sqm / 1195 sqft (Inclusive of 11 sqm PES)

Blk 47 #01-15



LEGEND

F : Fridge (Not Included)
WD : Washer Cum Dryer
HS : Household Shelter
WC : Water Closet

WC : Water Lioset
DB / ST : Distribution Board / Storage
RC Ledge : Reinforced Concrete Ledge (Non-strata)
AC Ledge : Air Conditioner Ledge (Non-strata)

OM 2.0M 5.0M





### **TYPE D4P**

112 sqm / 1206 sqft (Inclusive of 11 sqm Balcony)

Blk 41 #02-02 - #14-02 Blk 43 #02-06 - #14-06 Blk 67 #02-54 - #14-54

#### MIRROR UNIT

Blk 41 #02-03 - #14-03 Blk 43 #02-07 - #14-07 Blk 65 #02-49 - #14-49





# TYPE D4P(p)

112 sqm / 1206 sqft (Inclusive of 11 sqm PES)

**MIRROR UNIT** Blk 41 #01-02 Blk 41 #01-03 Blk 67 #01-54 Blk 43 #01-07 Blk 65 #01-49

Blk 43 #01-06

#### LEGEND

Fridge (Not Included) WD Washer Cum Dryer Household Shelter WC. Water Closet

DB / ST Distribution Board / Storage Reinforced Concrete Ledge (Non-strata) RC Ledge AC Ledge : Air Conditioner Ledge (Non-strata)



# TYPE E1

# 126 sqm / 1356 sqft

(Inclusive of 11 sqm Balcony)

#### MIRROR UNIT

Blk 55 #02-30 - #14-30

Blk 53 #02-27 - #14-27



# TYPE El(p)

### 126 sqm / 1356 sqft

(Inc