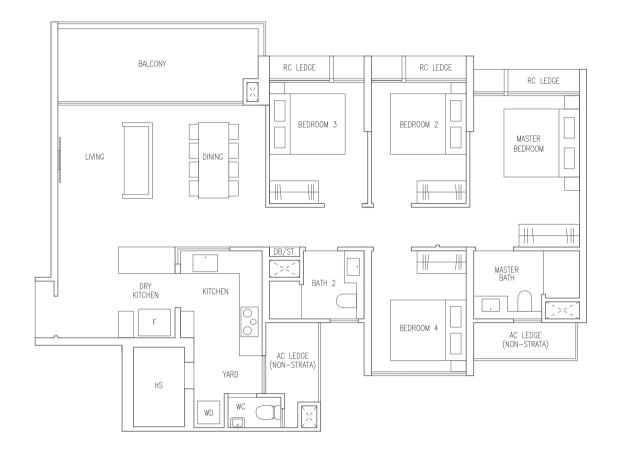

## **TYPE C2P**

# 81 sqm / 872 sqft

#### (Inclusive of 5 sqm Balcony)

| Blk 41 | #02-01 | - | #14-01 |
|--------|--------|---|--------|
| Blk 43 | #02-05 | - | #14-05 |
| Blk 49 | #03-19 | - | #14-19 |
| Blk 51 | #03-21 | - | #14-21 |
| Blk 55 | #02-29 | - | #14-29 |
| Blk 55 | #02-31 | - | #14-31 |
| Blk 57 | #02-33 | - | #14-33 |
| Blk 65 | #02-51 | - | #14-51 |
| Blk 67 | #02-55 | - | #14-55 |
|        |        |   |        |

#### MIRROR UNIT

| Blk 49 | #03-18 | - | #14-18 |
|--------|--------|---|--------|
| Blk 51 | #03-24 | - | #14-24 |
| Blk 53 | #02-26 | - | #14-26 |
| Blk 53 | #02-28 | - | #14-28 |
| Blk 59 | #03-38 | - | #14-38 |
| Blk 65 | #02-52 | - | #14-52 |
| Blk 67 | #02-56 | _ | #14-56 |