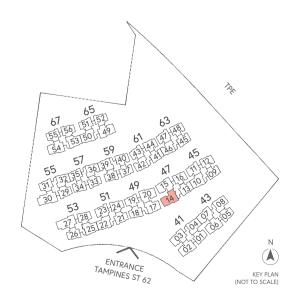

Blk 41 #01-04 Blk 43 #01-08 Blk 45 #01-10 Blk 65 #01-50

Blk 53 #01-25







LEGEND

F : Fridge (Not Included)
WD : Washer Cum Dryer
HS : Household Shelter
WC : Water Closet
DB / ST : Distribution Board / Storage

DB / ST : Distribution Board / Storage
RC Ledge : Reinforced Concrete Ledge (Non-strata)
AC Ledge : Air Conditioner Ledge (Non-strata)





## **TYPE D2F**

112 sqm / 1206 sqft (Inclusive of 11 sqm Balcony)

Blk 47 #02-14 - #14-14



# TYPE D2F(p)

112 sqm / 1206 sqft (Inclusive of 11 sqm PES)

Blk 47 #01-14

#### LEGEND

F : Fridge (Not Included)
WD : Washer Cum Dryer
HS : Household Shelter
WC : Water Closet

WC : Water Cluser:
DB / ST : Distribution Board / Storage
RC Ledge : Reinforced Concrete Ledge (Non-strata)
AC Ledge : Air Conditioner Ledge (Non-strata)

OM 2.0M 5.0M



### **TYPE D3F**

111 sqm / 1195 sqft (Inclusive of 11 sqm Balcony)

Blk 47 #02-15 - #14-15

#### MIRROR UNIT

Blk 49 #03-20 - #14-20



# TYPE D3F(p)

111 sqm / 1195 sqft (Inclusive of 11 sqm PES)

Blk 47 #01-15



LEGEND

F : Fridge (Not Included)
WD : Washer Cum Dryer
HS : Household Shelter
WC : Water Closet

WC : Water Lioset
DB / ST : Distribution Board / Storage
RC Ledge : Reinforced Concrete Ledge (Non-strata)
AC Ledge : Air Conditioner Ledge (Non-strata)

OM 2.0M 5.0M





### **TYPE D4P**

112 sqm / 1206 sqft (Inclusive of 11 sqm Balcony)

Blk 41 #02-02 - #14-02 Blk 43 #02-06 - #14-06 Blk 67 #02-54 - #14-54

#### MIRROR UNIT

Blk 41 #02-03 - #14-03 Blk 43 #02-07 - #14-07 Blk 65 #02-49 - #14-49





# TYPE D4P(p)

112 sqm / 1206 sqft (Inclusive of 11 sqm PES)

**MIRROR UNIT** Blk