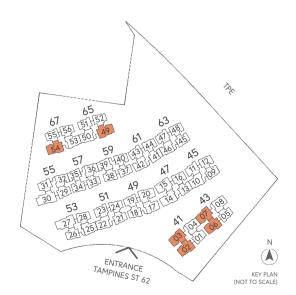

r Closet

WC : Water Lioset
DB / ST : Distribution Board / Storage
RC Ledge : Reinforced Concrete Ledge (Non-strata)
AC Ledge : Air Conditioner Ledge (Non-strata)

OM 2.0M 5.0M





### **TYPE D4P**

112 sqm / 1206 sqft (Inclusive of 11 sqm Balcony)

Blk 41 #02-02 - #14-02 Blk 43 #02-06 - #14-06 Blk 67 #02-54 - #14-54

#### MIRROR UNIT

Blk 41 #02-03 - #14-03 Blk 43 #02-07 - #14-07 Blk 65 #02-49 - #14-49





# TYPE D4P(p)

112 sqm / 1206 sqft (Inclusive of 11 sqm PES)

**MIRROR UNIT** Blk 41 #01-02 Blk 41 #01-03 Blk 67 #01-54 Blk 43 #01-07 Blk 65 #01-49

Blk 43 #01-06

#### LEGEND

Fridge (Not Included) WD Washer Cum Dryer Household Shelter WC. Water Closet

DB / ST Distribution Board / Storage Reinforced Concrete Ledge (Non-strata) RC Ledge AC Ledge : Air Conditioner Ledge (Non-strata)



# TYPE E1

# 126 sqm / 1356 sqft

(Inclusive of 11 sqm Balcony)

#### MIRROR UNIT

Blk 55 #02-30 - #14-30

Blk 53 #02-27 - #14-27



# TYPE El(p)

### 126 sqm / 1356 sqft

(Inclusive of 11 sqm PES)

#### **MIRROR UNIT**

Blk 55 #01-30

Blk 53 #01-27

#### LEGEND

F : Fridge (Not Included)
WD : Washer Cum Dryer
HS : Household Shelter
WC : Water Closet

WC : Water Closet

DB / ST : Distribution Board / Storage

RC Ledge : Reinforced Concrete Ledge (Non-strata)

AC Ledge : Air Conditioner Ledge (Non-strata)