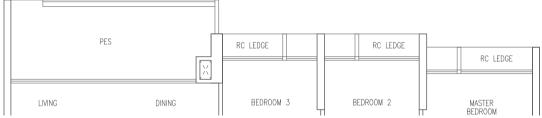

### TYPE C3S

# 86 sqm / 926 sqft

(Inclusive of 6 sqm Balcony)

Blk 45 #02-11 - #14-11 Blk 51 #03-23 - #14-23 Blk 61 #02-43 - #14-43 Blk 63 #02-47 - #14-47

# TYPE C3S(p)

86 sqm / 926 sqft (Inclusive of 6 sqm PES)

Blk 45 #01-11 Blk 61 #01-43 Blk 63 #01-47

LEGEND

Fridge (Not Included) WD Washer Cum Dryer Household Shelter WC Water Closet

: Water Closet : Distribution Board / Storage : Reinforced Concrete Ledge (Non-strata) DB / ST RC Ledge AC Ledge : Air Conditioner Ledge (Non-strata)